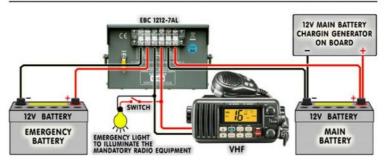

Connect the main and backup batteries to the appropriate contacts of the terminal with as short and thick leads as possible. also connect the VHF power cables, etc. When making the connections, make sure they are made with the correct polarity and to the correct terminal sockets. The main battery should also remain connected to its electrical charging system on board.

Keep your boat's main battery in good condition and charged too by checking it regularly and starting it up from time to time its electrical charging system.

When installing, ensure that after the charger is in operation there is sufficient ventilation to dissipate the heat that may is created within him.

For the correct charging function of the reserve battery, the electrical charging system of the main battery on the boat must provide at least 14V. A full charge of the backup battery is achieved when the electrical charging system of the main battery is operating.

**CAUTION!!!** It is not allowed to disconnect the generator (dynamo) of electricity production as well as to disconnect the main battery from the boat's electrical installation when the charger is operating.