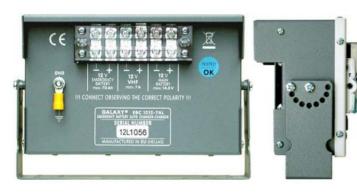

Connect the main and backup batteries to the appropriate contacts of the terminal with as short and thick leads as possible. also connect the VHF power cables, etc. When making the connections, make sure they are made with the correct polarity and to the correct terminal sockets. The main battery should also remain connected to its electrical charging system on board.

Keep your boat's main battery in good condition and charged too by checking it regularly and starting it up from time to time its electrical charging system.

When installing, ensure that after the charger is in operation there is sufficient ventilation to dissipate the heat that may is created within him.