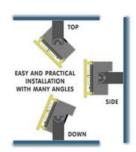

- All alarms stop automatically when the causes that caused them are eliminated and resume if there is a real cause again alarm. It has
  - automatic fuses that reactivate with a simple movement of their lever. No need for spare fuses, unscrewing and time-consuming procedures for searching and replacing blown fuses at critical moments. It has protection against reverse
  - connection of the main battery polarity. It has short-circuit protection of the connection terminals of the backup battery.
- Does not create parasites and interference with other devices.
  - It is small and elegant in appearance with flexibility of placement and support with various angles on the table, on the wall or on the ceiling. So may be placed in various places and its indications visible from the vessel's navigation point as required by the regulations. It
  - is designed and manufactured with great care, so we are sure that it will work flawlessly for many years. It has a two-year warranty.

### WITH A SPECIAL OPTIONAL KIT THAT CONTAINS ALL THE NECESSITIES, IT CAN ALSO BE PLACED ON A PANEL