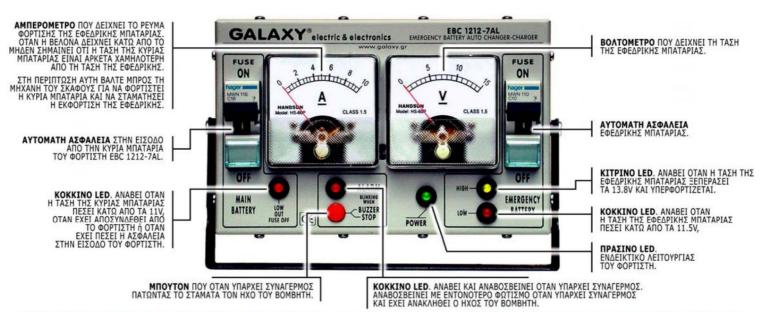

Recharges in 10 hours a fully discharged 12V-70Ah backup battery with approximately 60 Ah initially providing an average 7A current. Then charging with a gradually decreasing current continues until it is fully charged. After full charge it keeps the backup battery fully charged. It has a visual indication when it is working. It has an instrument indicating the voltage as well as an instrument indicating the charging intensity

of the reserve battery. It has clear visual LED indicators of what is happening to the main battery of the boat's electrical system as well as the backup

emergency battery. It has an

audible alarm that works together with the LED alarm indicators but if the audible alarm is needed you cancel by pressing the special button.

- All alarms stop automatically when the causes that caused them are eliminated and resume if there is a real cause again alarm. It has
  - automatic fuses that reactivate with a simple movement of their lever. No need for spare fuses, unscrewing and time-consuming procedures for searching and replacing blown fuses at critical moments. It has protection against reverse
  - connection of the main battery polarity. It has short-circuit protection of the connection terminals of the backup battery.
- Does not create parasites and interference with other devices.
  - It is small and elegant in appearance with flexibility of placement and support with various angles on the table, on the wall or on the ceiling. So may be placed in various places and its indications visible from the vessel's navigation point as required by the regulations. It
  - is designed and manufactured with great care, so we are sure that it will work flawlessly for many years. It has a two-year warranty.