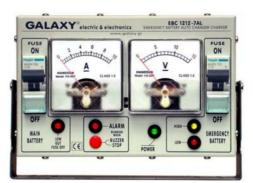

Recharges in 10 hours a fully discharged 12V-70Ah backup battery with approximately 60 Ah initially providing an average 7A current. Then charging with a gradually decreasing current continues until it is fully charged. After full charge it keeps the backup battery fully charged. It has a visual indication when it is working. It has an instrument indicating the voltage as well as an instrument indicating the charging intensity

of the reserve battery. It has clear visual LED indicators of what is happening to the main battery of the boat's electrical system as well as the backup

emergency battery. It has an

audible alarm that works together with the LED alarm indicators but if the audible alarm is needed you cancel by pressing the special button.